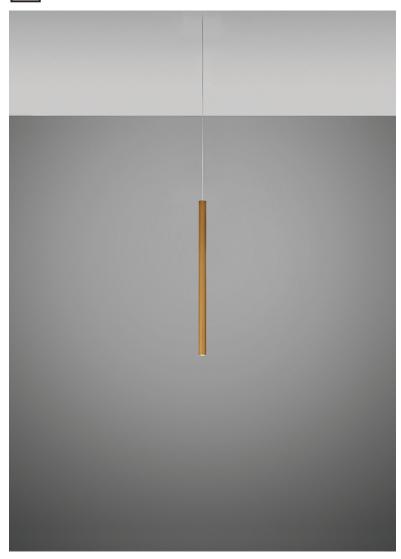

#### Description

23.5 inch pendant component of the Multispot Ari series- featuring minimal metal cylinders with a bronze finish, 393.7inch cord length, and 3000K 3.4W LED for direct illumination.

Voltage

#### Color

Bronze