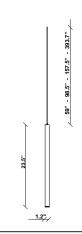

#### Description

23.5 inch pendant component of the Multispot Ari series- featuring minimal metal cylinders with a bronze finish, 393.7inch cord length, and 3000K 3.4W LED for direct illumination.

Voltage

#### **Dimensions**

## Notes

Create a custom Multispot Ari configuration by selecting number of pendants, pendant heights, pendant cord heights, pendant color, color temperature and canopies. 59" - 98" - 157" - 32'9" Dimming is based on driver capabilities. If running multiple units on one driver, fixtures must be series wired and meet minimum load ratings of the connected driver. 75 feet maximum wire length from beginning to end of series connection.