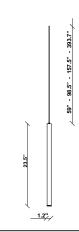

#### Description

23.5 inch pendant component of the Multispot Ari series- featuring minimal metal cylinders with a bronze finish, 393.7inch cord length, and 3500K 3.4W LED for direct illumination.

Voltage

#### **Dimensions**

## Notes

Create a custom Multispot Ari configuration by selecting number of pendants, pendant heights, pendant cord heights, pendant color, color temperature and canopies. 59" - 98" - 157" - 32'9" Dimming is based on driver capabilities. If running multiple units on one driver, fixtures must be series wired and meet minimum load ratings of the connected driver. 75 feet maximum wire length from beginning to end of series connection.