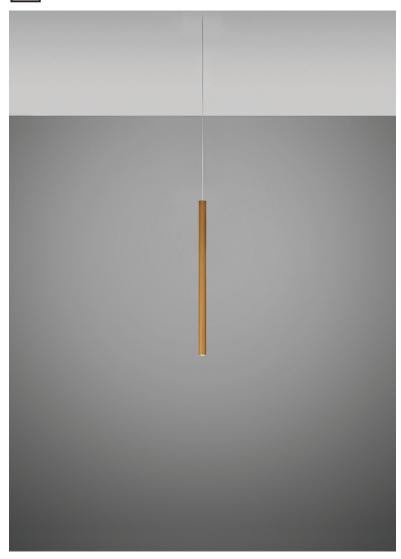

#### Description

23.5 inch pendant component of the Multispot Ari series- featuring minimal metal cylinders with a bronze finish, 393.7inch cord length, and 3500K 3.4W LED for direct illumination.

Voltage

#### Material

Metal

#### Color

Bronze