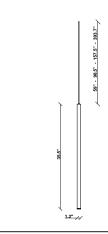

#### **Dimensions**

## Notes

Create a custom Multispot Ari configuration by selecting number of pendants, pendant heights, pendant cord heights, pendant color, color temperature and canopies. 59" - 98" - 157" - 32'9" Dimming is based on driver capabilities. If running multiple units on one driver, fixtures must be series wired and meet minimum load ratings of the connected driver. 75 feet maximum wire length from beginning to end of series connection.