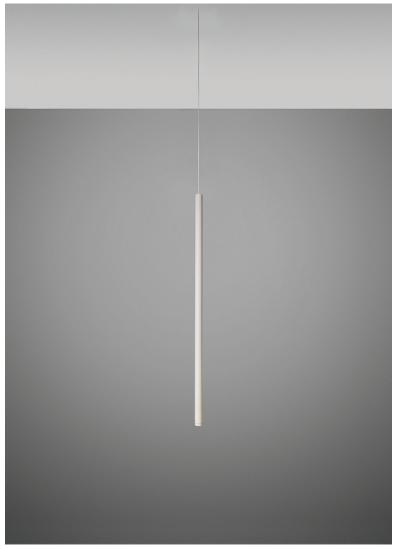

# Description

35.5 inch pendant component of the Multispot Ari series- featuring minimal metal cylinders with a white finish, 59 inch cord length, and 3000K 3.4W LED for direct illumination.

Voltage

Dimmable