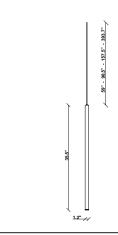

#### **Dimensions**

## Notes

Create a custom Multispot Ari configuration by selecting number of pendants, pendant heights, pendant cord heights, pendant color, color temperature and canopies. 59" - 98" - 157" - 32'9" Dimming is based on driver capabilities. If running multiple units on one driver, fixtures must be series wired and meet minimum load ratings of the connected driver. 75 feet maximum wire length from beginning to end of series connection.