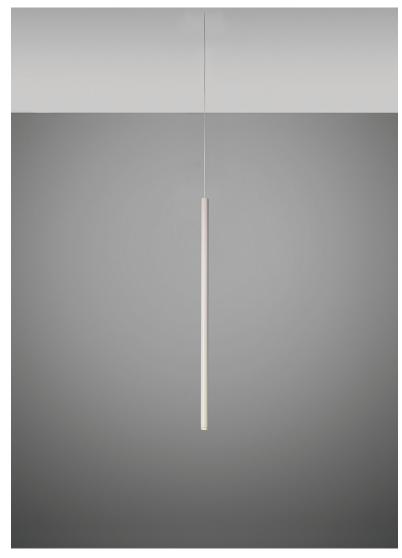

#### Description

35.5 inch pendant component of the Multispot Ari series- featuring minimal metal cylinders with a white finish, 98.5inch cord length, and 3000K 3.4W LED for direct illumination.

Voltage

#### Color

White