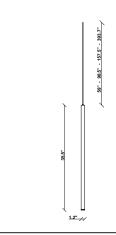

#### **Dimensions**

#### Description

35.5 inch pendant component of the Multispot Ari series- featuring minimal metal cylinders with a white finish, 157.5inch cord length, and 3000K 3.4W LED for direct illumination.

Voltage