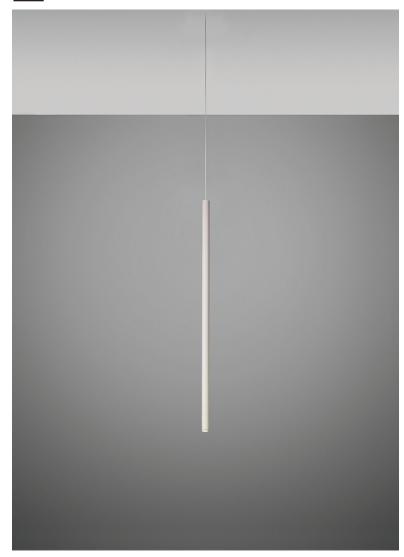

#### Description

35.5 inch pendant component of the Multispot Ari series- featuring minimal metal cylinders with a white finish, 157.5inch cord length, and 3000K 3.4W LED for direct illumination.

Voltage