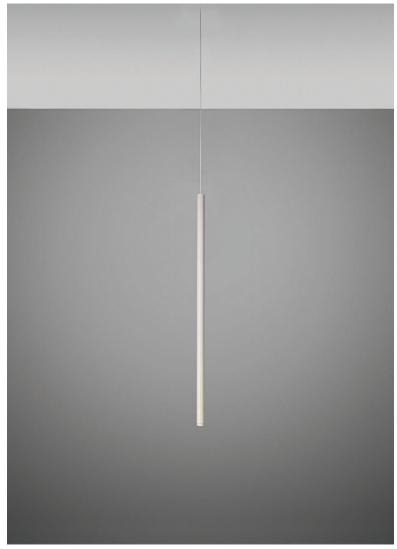

### Description

35.5 inch pendant component of the Multispot Ari series- featuring minimal metal cylinders with a white finish, 59 inch cord length, and 3500K 3.4W LED for direct illumination.

Voltage

Dimmable