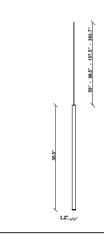

#### **Dimensions**

#### Notes

Create a custom Multispot Ari configuration by selecting number of pendants, pendant heights, pendant cord heights, pendant color, color temperature and canopies. 59" - 98" - 157" - 32'9" Dimming is based on driver capabilities. If running multiple units on one driver, fixtures must be series wired and meet minimum load ratings of the connected driver. 75 feet maximum wire length from beginning to end of series connection.