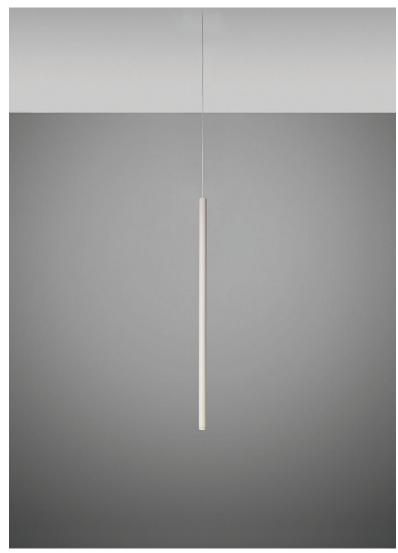

# Description

35.5 inch pendant component of the Multispot Ari series- featuring minimal metal cylinders with a white finish, 98.5inch cord length, and 3500K 3.4W LED for direct illumination.

Voltage

Dimmable