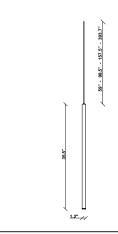

#### **Dimensions**

# Description

35.5 inch pendant component of the Multispot Ari series- featuring minimal metal cylinders with a white finish, 98.5inch cord length, and 3500K 3.4W LED for direct illumination.

Voltage

Dimmable