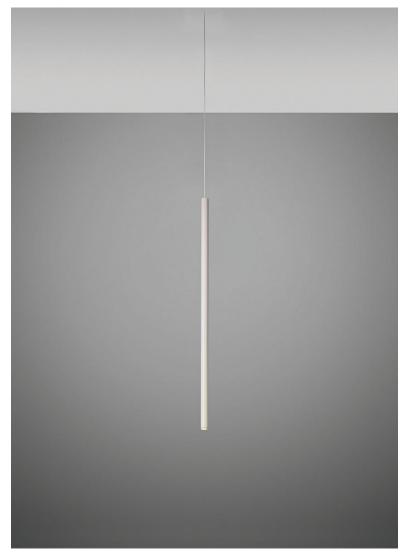

#### Description

35.5 inch pendant component of the Multispot Ari series- featuring minimal metal cylinders with a white finish, 157.5inch cord length, and 3500K 3.4W LED for direct illumination.

Voltage

#### Material

Metal

#### Color

White