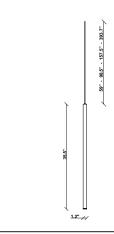

#### **Dimensions**

## Notes

Create a custom Multispot Ari configuration by selecting number of pendants, pendant heights, pendant cord heights, pendant color, color temperature and canopies. 59" - 98" - 157" - 32'9" Dimming is based on driver capabilities. If running multiple units on one driver, fixtures must be series wired and meet minimum load ratings of the connected driver. 75 feet maximum wire length from beginning to end of series connection.