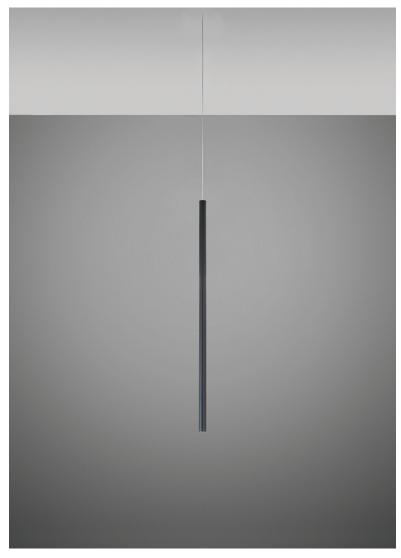

#### Description

35.5 inch pendant component of the Multispot Ari series- featuring minimal metal cylinders with a black finish, 98.5inch cord length, and 3000K 3.4W LED for direct illumination.

Voltage