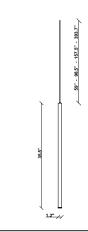

# : Fabbian

Ari F55

Fixture type

F55L62A02

Project name

Marco Spatti & Marco Pietro Ricci





#### Description

35.5 inch pendant component of the Multispot Ari series- featuring minimal metal cylinders with a black finish, 98.5inch cord length, and 3000K 3.4W LED for direct illumination.

Voltage

Dimmable

24VDC

**Driver Dependent** 

Specs



DRY

#### **Light source and Technical**

Lamp type: LED 1x4W

Wattage: 4W

Color temperature: 3000K

CRI: 90 Lumens: 360lm



#### **Dimensions**



## Material

Metal

## Color



Black

# Other colors available

Check online www.fabbian.us

# Included accessories

LED

#### Not included accessories

Driver for powering fixture / fixtures. Driver is sized to match the custom system design.Canopy or J-box with cover plate or trimless mounting kit

# Notes

Create a custom Multispot Ari configuration by selecting number of pendants, pendant heights, pendant cord heights, pendant color, color temperature and canopies. 59" - 98" - 157" - 32'9" Dimming is based on driver capabilities. If running multiple units on one driver, fixtures must be series wired and meet minimum load ratings of the connected driver. 75 feet maximum wire length from beginning to end of series connection.