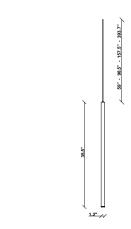

#### **Dimensions**

#### Description

35.5 inch pendant component of the Multispot Ari series- featuring minimal metal cylinders with a black finish, 59 inch cord length, and 3500K 3.4W LED for direct illumination.

Voltage

Dimmable