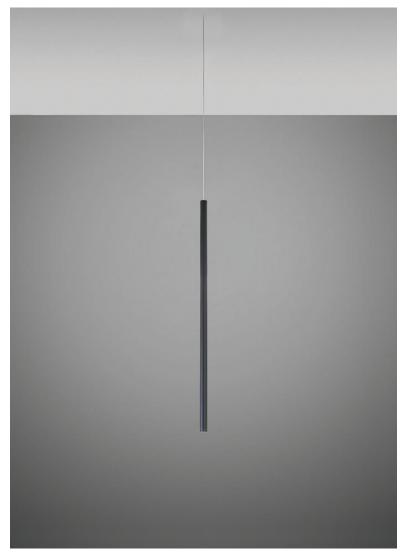

#### Description

35.5 inch pendant component of the Multispot Ari series- featuring minimal metal cylinders with a black finish, 59 inch cord length, and 3500K 3.4W LED for direct illumination.

Voltage

Dimmable