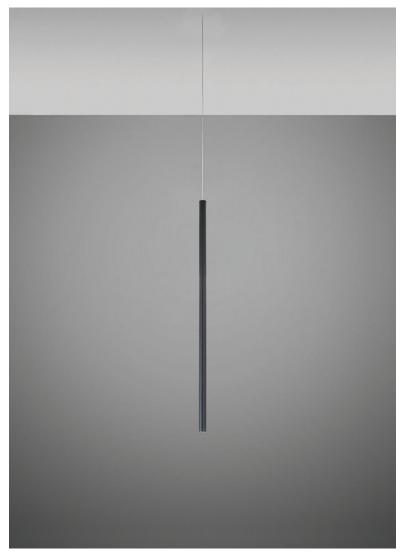

#### Description

35.5 inch pendant component of the Multispot Ari series- featuring minimal metal cylinders with a black finish, 98.5inch cord length, and 3500K 3.4W LED for direct illumination.

Voltage

#### Material

Metal

#### Color

Black