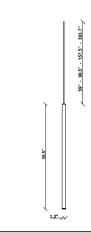

#### **Dimensions**

## Notes

Create a custom Multispot Ari configuration by selecting number of pendants, pendant heights, pendant cord heights, pendant color, color temperature and canopies. 59" - 98" - 157" - 32'9" Dimming is based on driver capabilities. If running multiple units on one driver, fixtures must be series wired and meet minimum load ratings of the connected driver. 75 feet maximum wire length from beginning to end of series connection.