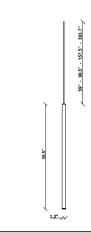

#### **Dimensions**

# Notes

Create a custom Multispot Ari configuration by selecting number of pendants, pendant heights, pendant cord heights, pendant color, color temperature and canopies. 59" - 98" - 157" - 32'9" Dimming is based on driver capabilities. If running multiple units on one driver, fixtures must be series wired and meet minimum load ratings of the connected driver. 75 feet maximum wire length from beginning to end of series connection.