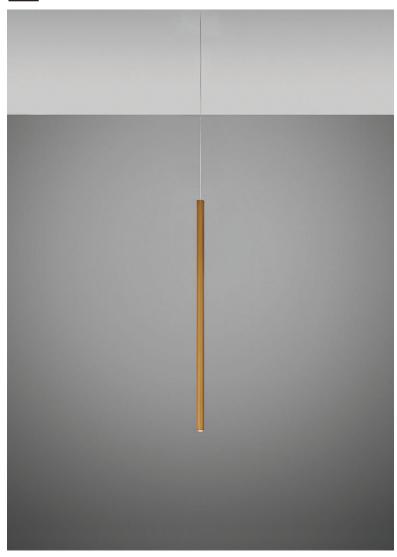

#### Description

35.5 inch pendant component of the Multispot Ari series- featuring minimal metal cylinders with a bronze finish, 98.5 inch cord length, and 3500K 3.4W LED for direct illumination.

Voltage