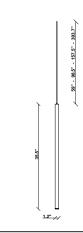

#### **Dimensions**

### Notes

Create a custom Multispot Ari configuration by selecting number of pendants, pendant heights, pendant cord heights, pendant color, color temperature and canopies. 59" - 98" - 157" - 32'9" Dimming is based on driver capabilities. If running multiple units on one driver, fixtures must be series wired and meet minimum load ratings of the connected driver. 75 feet maximum wire length from beginning to end of series connection.