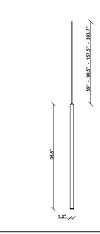

#### **Dimensions**

## Notes

Create a custom Multispot Ari configuration by selecting number of pendants, pendant heights, pendant cord heights, pendant color, color temperature and canopies. 59" - 98" - 157" - 32'9" Dimming is based on driver capabilities. If running multiple units on one driver, fixtures must be series wired and meet minimum load ratings of the connected driver. 75 feet maximum wire length from beginning to end of series connection.