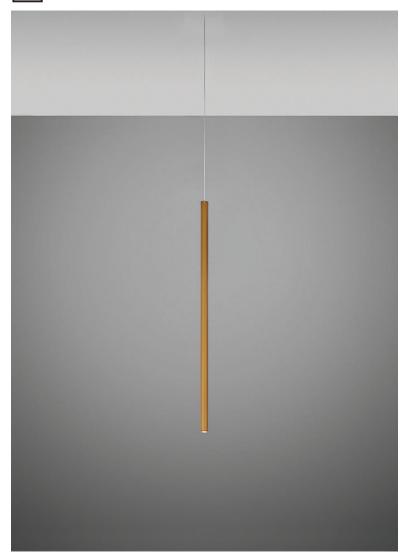

#### Description

35.5 inch pendant component of the Multispot Ari series- featuring minimal metal cylinders with a bronze finish, 157.5inch cord length, and 3500K 3.4W LED for direct illumination.

Voltage

#### Color

Bronze