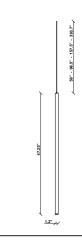

### Description

47.25inch pendant component of the Multispot Ari series- featuring minimal metal cylinders with a white finish, 393.7inch cord length, and 3000K 3.4W LED for direct illumination.

Voltage

#### **Dimensions**

#### Notes

Create a custom Multispot Ari configuration by selecting number of pendants, pendant heights, pendant cord heights, pendant color, color temperature and canopies. 59" - 98" - 157" - 32'9" Dimming is based on driver capabilities. If running multiple units on one driver, fixtures must be series wired and meet minimum load ratings of the connected driver. 75 feet maximum wire length from beginning to end of series connection.