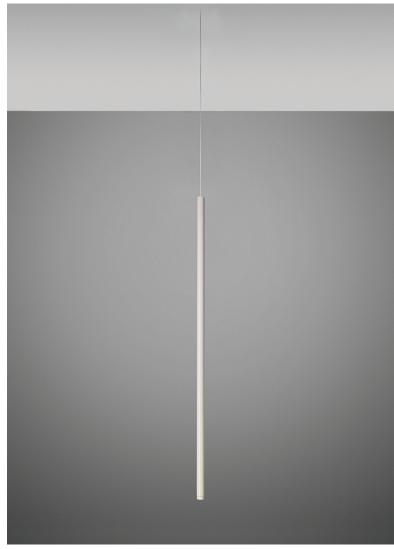

### Description

47.25inch pendant component of the Multispot Ari series- featuring minimal metal cylinders with a white finish, 393.7inch cord length, and 3000K 3.4W LED for direct illumination.

Voltage

#### **Light source and Technical**

Lamp type: LED 1x4W

Wattage: 4W

Color temperature: 3000K

CRI: 90 Lumens: 360lm

#### Material

Metal

#### Color

White