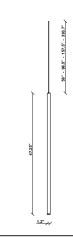

#### **Dimensions**

#### Notes

Create a custom Multispot Ari configuration by selecting number of pendants, pendant heights, pendant cord heights, pendant color, color temperature and canopies. 59" - 98" - 157" - 32'9" Dimming is based on driver capabilities. If running multiple units on one driver, fixtures must be series wired and meet minimum load ratings of the connected driver. 75 feet maximum wire length from beginning to end of series connection.