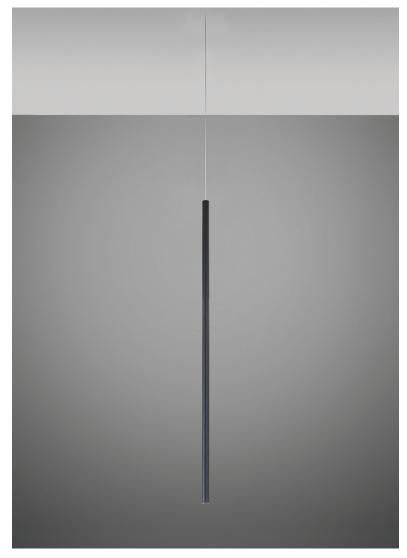

#### Description

47.25inch pendant component of the Multispot Ari series- featuring minimal metal cylinders with a black finish, 59 inch cord length, and 3000K 3.4W LED for direct illumination.

Voltage

Dimmable

#### **Dimensions**