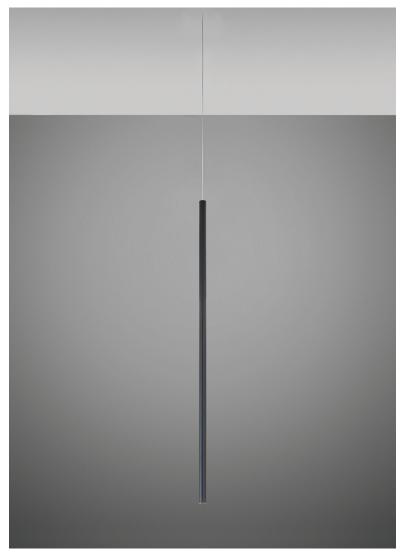

#### Description

47.25inch pendant component of the Multispot Ari series- featuring minimal metal cylinders with a black finish, 98.5inch cord length, and 3000K 3.4W LED for direct illumination.

Voltage

#### **Dimensions**