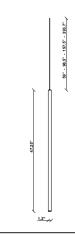

#### **Dimensions**

## Notes

Create a custom Multispot Ari configuration by selecting number of pendants, pendant heights, pendant cord heights, pendant color, color temperature and canopies. 59" - 98" - 157" - 32'9" Dimming is based on driver capabilities. If running multiple units on one driver, fixtures must be series wired and meet minimum load ratings of the connected driver. 75 feet maximum wire length from beginning to end of series connection.