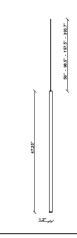

#### **Dimensions**

#### Description

47.25inch pendant component of the Multispot Ari series- featuring minimal metal cylinders with a black finish, 157.5inch cord length, and 3000K 3.4W LED for direct illumination.

Voltage