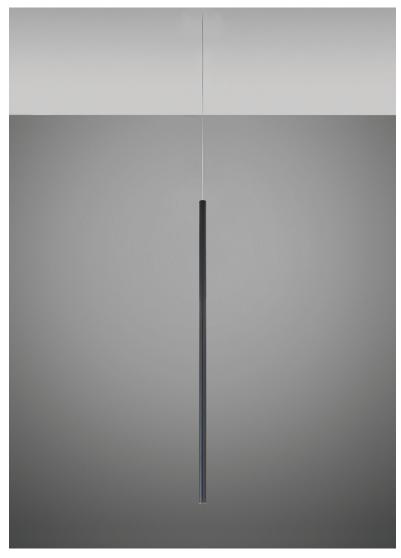

#### Description

47.25inch pendant component of the Multispot Ari series- featuring minimal metal cylinders with a black finish, 157.5inch cord length, and 3000K 3.4W LED for direct illumination.

Voltage

#### Material

Metal

#### Color

Black