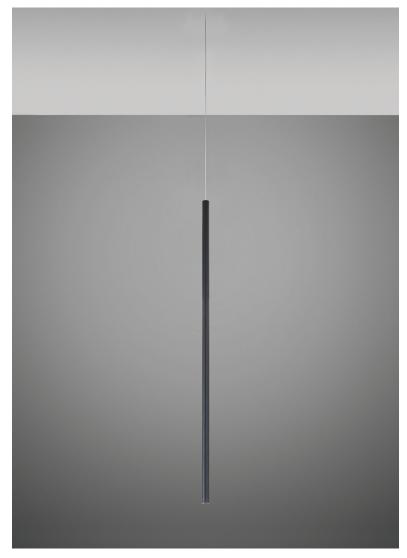

#### Description

47.25inch pendant component of the Multispot Ari series- featuring minimal metal cylinders with a black finish, 157.5inch cord length, and 3500K 3.4W LED for direct illumination.

Voltage