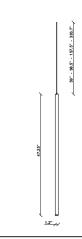

# :Fabbian

Ari F55

Fixture type

F55L93A02

Project name

Marco Spatti & Marco Pietro Ricci





#### Description

47.25inch pendant component of the Multispot Ari series- featuring minimal metal cylinders with a black finish, 157.5inch cord length, and 3500K 3.4W LED for direct illumination.

Voltage

Dimmable

24VDC

**Driver Dependent** 

Specs



DRY

#### **Light source and Technical**

Lamp type: LED 1x4W

Wattage: 4W

Color temperature: 3500K

CRI: 90 Lumens: 360lm



#### **Dimensions**



## Material

Metal

### Color



Black

# Other colors available

Check online www.fabbian.us

# Included accessories

LED

#### Not included accessories

Driver for powering fixture / fixtures. Driver is sized to match the custom system design.Canopy or J-box with cover plate or trimless mounting kit

# Notes

Create a custom Multispot Ari configuration by selecting number of pendants, pendant heights, pendant cord heights, pendant color, color temperature and canopies. 59" - 98" - 157" - 32'9" Dimming is based on driver capabilities. If running multiple units on one driver, fixtures must be series wired and meet minimum load ratings of the connected driver. 75 feet maximum wire length from beginning to end of series connection.