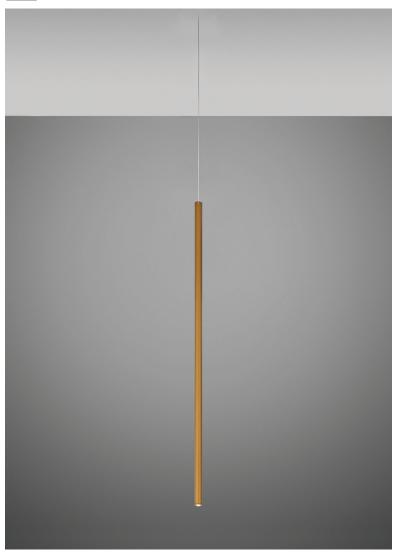

#### Description

47.25inch pendant component of the Multispot Ari series- featuring minimal metal cylinders with a bronze finish, 59 inch cord length, and 3000K 3.4W LED for direct illumination.

Voltage