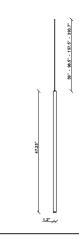

#### **Dimensions**

#### Notes

Create a custom Multispot Ari configuration by selecting number of pendants, pendant heights, pendant cord heights, pendant color, color temperature and canopies. 59" - 98" - 157" - 32'9" Dimming is based on driver capabilities. If running multiple units on one driver, fixtures must be series wired and meet minimum load ratings of the connected driver. 75 feet maximum wire length from beginning to end of series connection.