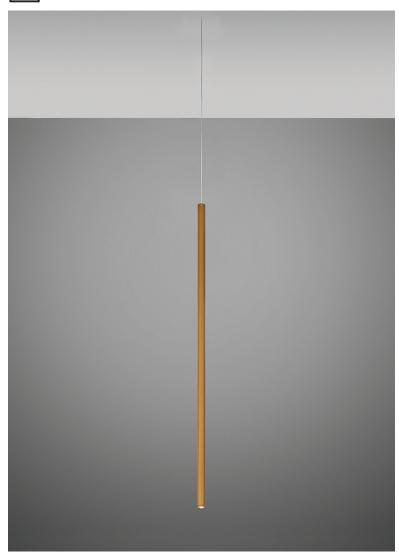

#### Description

47.25inch pendant component of the Multispot Ari series- featuring minimal metal cylinders with a bronze finish, 98.5inch cord length, and 3000K 3.4W LED for direct illumination.

Voltage

#### **Dimensions**