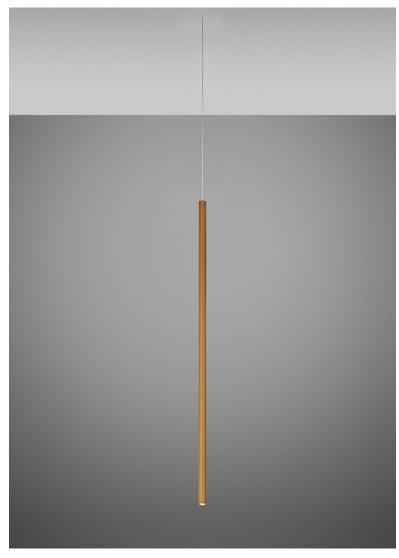

#### Description

47.25inch pendant component of the Multispot Ari series- featuring minimal metal cylinders with a bronze finish, 157.5inch cord length, and 3500K 3.4W LED for direct illumination.

Voltage

#### Material

Metal

#### Color

Other colors available

Check online www.fabbian.us