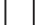

#### Description

47.25inch pendant component of the Multispot Ari series- featuring minimal metal cylinders with a bronze finish, 157.5inch cord length, and 3500K 3.4W LED for direct illumination.

Voltage