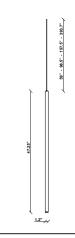

#### **Dimensions**

### Notes

Create a custom Multispot Ari configuration by selecting number of pendants, pendant heights, pendant cord heights, pendant color, color temperature and canopies. 59" - 98" - 157" - 32'9" Dimming is based on driver capabilities. If running multiple units on one driver, fixtures must be series wired and meet minimum load ratings of the connected driver. 75 feet maximum wire length from beginning to end of series connection.