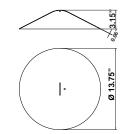

Lumi F07-F66

F66Z0141

Fixture type Project name

A.Saggia & V.Sommella / D&G Studio

Dimensions

## Description

Cappello Cone accessory for Lumi Baka, Mochi, and Sfera pendant lights. 13.75" diameter spun aluminum cappello with painted copper finish.

Fabbian Usa Corp. | 307 W 38th St Ste 1103, New York, NY 10018 (USA) | ph. +1 646 518 4160 | fax +1 646 518 4180 | www.fabbian.us | usa@fabbian.com canada@fabbian.com Pictures, descriptions, dimensions and technical data have to be considered as purely indicative. While maintaining the basic characteristics of the product, the manufacturer reserves the right to make modifications at any time with the sole aim of improvement