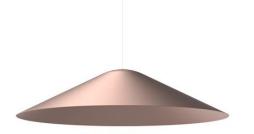

## Lumi F07-F66 F66Z0341

Fixture type Project name

A.Saggia & V.Sommella / D&G Studio

Dimensions

## Description

Cappello Cone for Lumi Baka, Mochi, and Sfera pendant lights. 19.75" diameter spun aluminum cappello with painted copper finish.

Fabbian Usa Corp. | 307 W 38th St Ste 1103, New York, NY 10018 (USA) | ph. +1 646 518 4160 | fax +1 646 518 4180 | www.fabbian.us | usa@fabbian.com canada@fabbian.com Pictures, descriptions, dimensions and technical data have to be considered as purely indicative. While maintaining the basic characteristics of the product, the manufacturer reserves the right to make modifications at any time with the sole aim of improvement