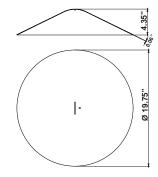

## Lumi F07-F66 F66Z0341

Fixture type Project name

A.Saggia & V.Sommella / D&G Studio

Dimensions

## Description

Cappello Cone for Lumi Baka, Mochi, and Sfera pendant lights. 19.75" diameter spun aluminum cappello with painted copper finish.

Fabbian Usa Corp. | 307 W 38th St Ste 1103, New York, NY 10018 (USA) | ph. +1 646 518 4160 | fax +1 646 518 4180 | www.fabbian.us | usa@fabbian.com canada@fabbian.com Pictures, descriptions, dimensions and technical data have to be considered as purely indicative. While maintaining the basic characteristics of the product, the manufacturer reserves the right to make modifications at any time with the sole aim of improvement