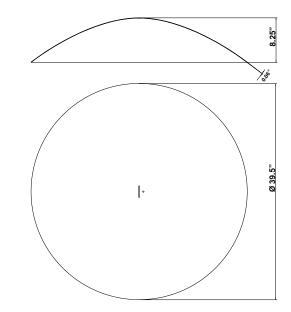

## :Fabbian

Lumi F07-F66 Fixture type F66Z0612 Project name A.Saggia & V.Sommella / D&G Studio

Dimensions

## Description

Cappello Dome accessory for use with Lumi Baka, Mochi, and Sfera pendant lights. 39.5" diameter spun aluminum cappello with painted gold finish.

Fabbian Usa Corp. | 307 W 38th St Ste 1103, New York, NY 10018 (USA) | ph. +1 646 518 4160 | fax +1 646 518 4180 | www.fabbian.us | usa@fabbian.com canada@fabbian.com Pictures, descriptions, dimensions and technical data have to be considered as purely indicative. While maintaining the basic characteristics of the product, the manufacturer reserves the right to make modifications at any time with the sole aim of improvement