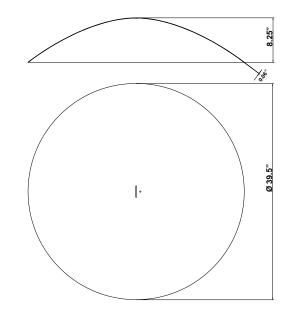

## :Fabbian

Lumi F07-F66 Fixture type F66Z0641 Project name A.Saggia & V.Sommella / D&G Studio

Dimensions

## Description

Cappello Dome accessory for use with Lumi Baka, Mochi, and Sfera pendant lights. 39.5" diameter spun aluminum cappello with painted copper finish.

Fabbian Usa Corp. | 307 W 38th St Ste 1103, New York, NY 10018 (USA) | ph. +1 646 518 4160 | fax +1 646 518 4180 | www.fabbian.us | usa@fabbian.com canada@fabbian.com Pictures, descriptions, dimensions and technical data have to be considered as purely indicative. While maintaining the basic characteristics of the product, the manufacturer reserves the right to make modifications at any time with the sole aim of improvement