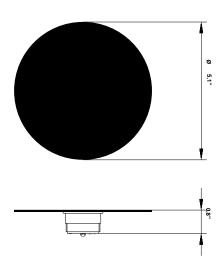

# : Fabbian

Lumi F07-F66

Fixture type

F66G01SA01

Project name

A.Saggia & V.Sommella / D&G Studio







#### **Dimensions**



### Description

Wall or ceiling module for use with small Lumi glass diffuser. Metal structure with painted white finish.  $2700 {\rm K}$ 

Voltage

Dimmable

Based on selected driver

Based on selected driver

## Specs



DRY

#### **Light source and Technical**

Lamp type: LED Wattage: 7W

Color temperature: 2700K

CRI: 90+

Lumens: 900 initial Im

Material

Metal

Color

White

Other colors available

Check online www.fabbian.us

Included accessories

LED

Not included accessories

Glass diffuser, driver