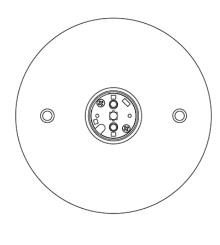

#### **Dimensions**

### Description

Wall or ceiling module for use with small Lumi glass diffuser. Metal structure with painted white finish.  $2700 {\rm K}$ 

Voltage

Dimmable

Based on selected driver

Based on selected driver