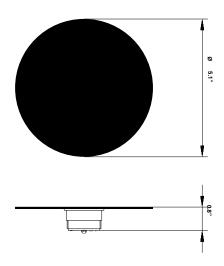

#### **Dimensions**

## Description

Wall or ceiling module for use with small Lumi glass diffuser. Metal structure with painted black finish. 2700K

Voltage

Dimmable

Based on selected driver

Based on selected driver