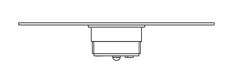

#### **Dimensions**

## Description

Wall or ceiling module for use with small Lumi glass diffuser. Metal structure with painted black finish. 2700K

Voltage

Dimmable

Based on selected driver

Based on selected driver