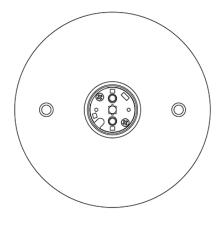

#### **Dimensions**

## Description

Wall or ceiling module for use with small Lumi glass diffuser. Metal structure with painted black finish. 2700K

Voltage

Dimmable

Based on selected driver

Based on selected driver