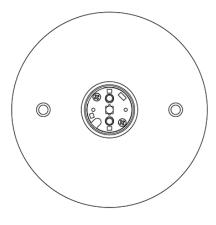

#### **Dimensions**

## Description

Wall or ceiling module for use with small Lumi glass diffuser. Metal structure with painted gold finish. 2700K

Voltage

Dimmable

Based on selected driver

Based on selected driver