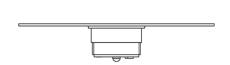

#### **Dimensions**

## Description

Wall or ceiling module for use with small Lumi glass diffuser. Metal structure with painted gold finish. 2700K

Voltage

Dimmable

Based on selected driver

Based on selected driver