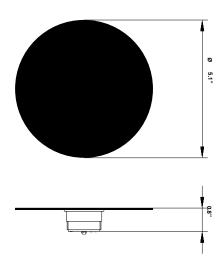

# :Fabbian

Lumi F07-F66

Fixture type

F66G01SA 12

Project name

A.Saggia & V.Sommella / D&G Studio





#### **Dimensions**







## Description

Wall or ceiling module for use with small Lumi glass diffuser. Metal structure with painted gold finish. 2700K

Voltage

Dimmable

Based on selected driver

Based on selected driver

#### Specs



DRY

### **Light source and Technical**

Lamp type: LED Wattage: 7W

Color temperature: 2700K

CRI: 90+

Lumens: 900 initial Im

Material

Metal

Color



Other colors available

Check online www.fabbian.us

Included accessories

LED

Not included accessories

Glass diffuser, driver