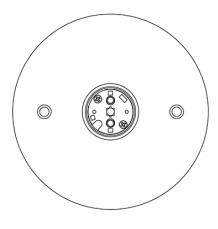

#### **Dimensions**

## Description

Wall or ceiling module for use with small Lumi glass diffuser. Metal structure with painted copper finish. 2700K

Voltage

Dimmable

Based on selected driver

Based on selected driver