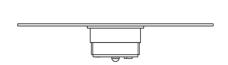

#### **Dimensions**

## Description

Wall or ceiling module for use with small Lumi glass diffuser. Metal structure with painted copper finish. 2700K

Voltage

Dimmable

Based on selected driver

Based on selected driver