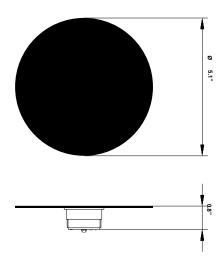

# :Fabbian

Lumi F07-F66

Fixture type

F66G01SA 41

Project name

A.Saggia & V.Sommella / D&G Studio





#### **Dimensions**







## Description

Wall or ceiling module for use with small Lumi glass diffuser. Metal structure with painted copper finish. 2700K

Voltage

Dimmable

Based on selected driver

Based on selected driver

#### Specs



DRY

### **Light source and Technical**

Lamp type: LED Wattage: 7W

Color temperature: 2700K

CRI: 90+

Lumens: 900 initial Im

Material

Metal

Color



Other colors available

Check online www.fabbian.us

Included accessories

LED

Not included accessories

Glass diffuser, driver