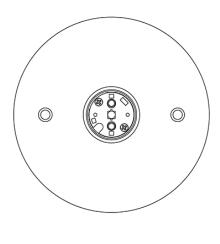

#### **Dimensions**

## Description

Wall or ceiling module for use with small Lumi glass diffuser. Metal structure with painted white finish.  $3000 \mathrm{K}$ 

Voltage

Dimmable

Based on selected driver

Based on selected driver