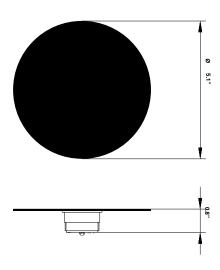

# :Fabbian

Lumi F07-F66

Fixture type

F66G02SA 01

Project name

A.Saggia & V.Sommella / D&G Studio







#### **Dimensions**



## Description

Wall or ceiling module for use with small Lumi glass diffuser. Metal structure with painted white finish.  $3000 \mathrm{K}$ 

Voltage

Dimmable

Based on selected driver

Based on selected driver

#### Specs



DRY

### **Light source and Technical**

Lamp type: LED Wattage: 7W

Color temperature: 3000K

CRI: 90+

Lumens: 900 initial Im

Material

Metal

Color

White

Other colors available

Check online www.fabbian.us

Included accessories

LED

Not included accessories

Glass diffuser, driver