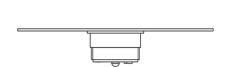

#### **Dimensions**

## Description

Wall or ceiling module for use with small Lumi glass diffuser. Metal structure with painted black finish. 3000 K

Voltage

Dimmable

Based on selected driver

Based on selected driver

### **Light source and Technical**

Lamp type: LED Wattage: 7W

Color temperature: 3000K

CRI: 90+

Lumens: 900 initial Im

Material

Metal

Color