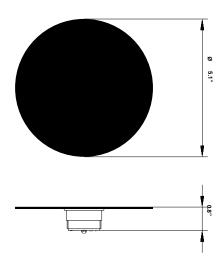

# :Fabbian

Lumi F07-F66

Fixture type

F66G02SA 02

Project name

A.Saggia & V.Sommella / D&G Studio





#### **Dimensions**







## Description

Wall or ceiling module for use with small Lumi glass diffuser. Metal structure with painted black finish. 3000 K

Voltage

Dimmable

Based on selected driver

Based on selected driver

#### Specs



DRY

### **Light source and Technical**

Lamp type: LED Wattage: 7W

Color temperature: 3000K

CRI: 90+

Lumens: 900 initial Im

Material

Metal

Color



Black

Other colors available

Check online www.fabbian.us

Included accessories

LED

Not included accessories

Glass diffuser, driver