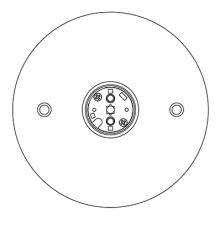

#### **Dimensions**

## Description

Wall or ceiling module for use with small Lumi glass diffuser. Metal structure with painted black finish. 3000 K

Voltage

Dimmable

Based on selected driver

Based on selected driver

### **Light source and Technical**

Lamp type: LED Wattage: 7W

Color temperature: 3000K

CRI: 90+

Lumens: 900 initial Im

Material

Metal

Color