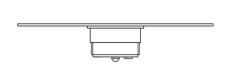

# :Fabbian

Lumi F07-F66

Fixture type

F66G02SA 12

Project name

A.Saggia & V.Sommella / D&G Studio





#### **Dimensions**







## Description

Wall or ceiling module for use with small Lumi glass diffuser. Metal structure with painted gold finish. 3000K

Voltage

Dimmable

Based on selected driver

Based on selected driver

#### Specs



DRY

### **Light source and Technical**

Lamp type: LED Wattage: 7W

Color temperature: 3000K

CRI: 90+

Lumens: 900 initial Im

Material

Metal

Color



Other colors available

Check online www.fabbian.us

Included accessories

LED

Not included accessories

Glass diffuser, driver