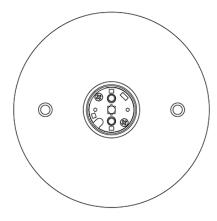

# :Fabbian

Lumi F07-F66

Fixture type

F66G02SA 12

Project name

A.Saggia & V.Sommella / D&G Studio





#### **Dimensions**







## Description

Wall or ceiling module for use with small Lumi glass diffuser. Metal structure with painted gold finish. 3000K

Voltage

Dimmable

Based on selected driver

Based on selected driver

#### Specs



DRY

### **Light source and Technical**

Lamp type: LED Wattage: 7W

Color temperature: 3000K

CRI: 90+

Lumens: 900 initial Im

Material

Metal

Color



Other colors available

Check online www.fabbian.us

Included accessories

LED

Not included accessories

Glass diffuser, driver