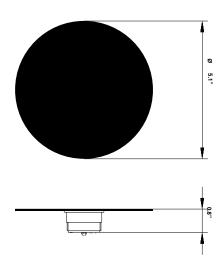

# :Fabbian

Lumi F07-F66

Fixture type

F66G02SA 12

Project name

A.Saggia & V.Sommella / D&G Studio





#### **Dimensions**







## Description

Wall or ceiling module for use with small Lumi glass diffuser. Metal structure with painted gold finish. 3000K

Voltage

Dimmable

Based on selected driver

Based on selected driver

#### Specs



DRY

### **Light source and Technical**

Lamp type: LED Wattage: 7W

Color temperature: 3000K

CRI: 90+

Lumens: 900 initial Im

Material

Metal

Color



Other colors available

Check online www.fabbian.us

Included accessories

LED

Not included accessories

Glass diffuser, driver