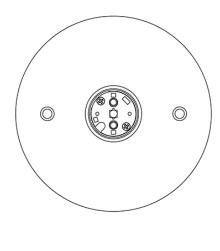

#### **Dimensions**

## Description

Wall or ceiling module for use with small Lumi glass diffuser. Metal structure with painted white finish. 3500 K

Voltage

Dimmable

Based on selected driver

Based on selected driver