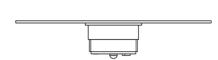

#### **Dimensions**

## Description

Wall or ceiling module for use with small Lumi glass diffuser. Metal structure with painted white finish. 3500 K

Voltage

Dimmable

Based on selected driver

Based on selected driver