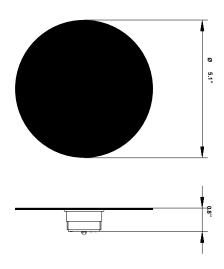

#### **Dimensions**

## Description

Wall or ceiling module for use with small Lumi glass diffuser. Metal structure with painted white finish. 3500 K

Voltage

Dimmable

Based on selected driver

Based on selected driver