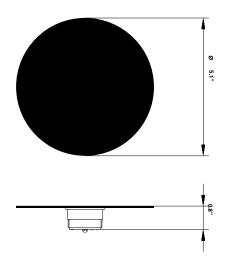

#### **Dimensions**

## Description

Wall or ceiling module for use with small Lumi glass diffuser. Metal structure with painted black finish. 3500 K

Voltage

Dimmable

Based on selected driver

Based on selected driver