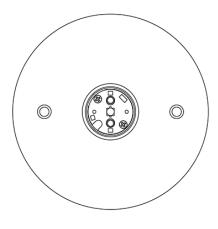

#### **Dimensions**

## Description

Wall or ceiling module for use with small Lumi glass diffuser. Metal structure with painted black finish. 3500 K

Voltage

Dimmable

Based on selected driver

Based on selected driver