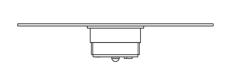

#### **Dimensions**

## Description

Wall or ceiling module for use with small Lumi glass diffuser. Metal structure with painted black finish. 3500 K

Voltage

Dimmable

Based on selected driver

Based on selected driver