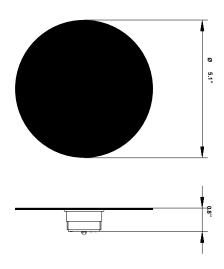

# :Fabbian

Lumi F07-F66

Fixture type

F66G03SA 41

Project name

A.Saggia & V.Sommella / D&G Studio





#### **Dimensions**







## Description

Wall or ceiling module for use with small Lumi glass diffuser. Metal structure with painted copper finish. 3500K

Voltage

Dimmable

Based on selected driver

Based on selected driver

#### Specs



DRY

### **Light source and Technical**

Lamp type: LED Wattage: 7W

Color temperature: 3500K

CRI: 90+

Lumens: 900 initial Im

Material

Metal

Color



Copper

Other colors available

Check online www.fabbian.us

Included accessories

LED

Not included accessories

Glass diffuser, driver