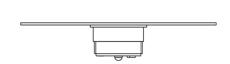

#### **Dimensions**

## Description

Wall or ceiling module for use with small Lumi glass diffuser. Metal structure with painted copper finish. 3500K

Voltage

Dimmable

Based on selected driver

Based on selected driver