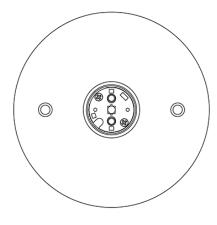

#### **Dimensions**

## Description

Wall or ceiling module for use with small Lumi glass diffuser. Metal structure with painted copper finish. 3500K

Voltage

Dimmable

Based on selected driver

Based on selected driver