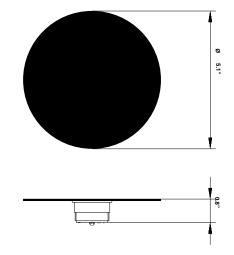

#### Light source and Technical

Based on selected driver

DRY

Lamp type: LED Wattage: 7W Color temperature: 4000K CRI: 90+ Lumens: 900 initial Im

Dimensions