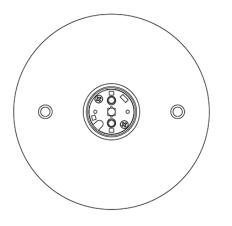

#### Description

Wall or ceiling module for use with small Lumi glass diffuser. Metal structure with painted white finish. 4000K

Voltage

Dimmable Based on selected driver

#### Light source and Technical

Based on selected driver

DRY

Lamp type: LED Wattage: 7W Color temperature: 4000K CRI: 90+ Lumens: 900 initial Im

Dimensions