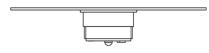

## Description

Wall or ceiling module for use with small Lumi glass diffuser. Metal structure with painted black finish. 4000K

Voltage

Dimmable Based on selected driver