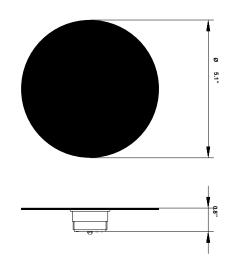

Lumi F07-F66 Fixture type F66G04SA 02 Project name A.Saggia & V.Sommella / D&G Studio

Dimensions