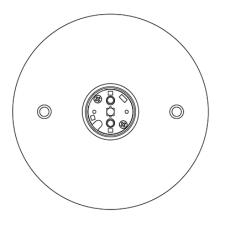

## Description

Wall or ceiling module for use with small Lumi glass diffuser. Metal structure with painted black finish. 4000K

Voltage

Dimmable Based on selected driver

## Specs

Light source and Technical

Based on selected driver

DRY

Lamp type: LED Wattage: 7W Color temperature: 4000K CRI: 90+ Lumens: 900 initial Im