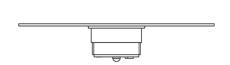

# :Fabbian

Lumi F07-F66

Fixture type

F66G04SA 12

Project name

A.Saggia & V.Sommella / D&G Studio





#### **Dimensions**







## Description

Wall or ceiling module for use with small Lumi glass diffuser. Metal structure with painted gold finish. 4000K

Voltage

Dimmable

Based on selected driver

Based on selected driver

#### Specs



DRY

### **Light source and Technical**

Lamp type: LED Wattage: 7W

Color temperature: 4000K

CRI: 90+

Lumens: 900 initial Im

Material

Metal

Color



Other colors available

Check online www.fabbian.us

Included accessories

LED

Not included accessories

Glass diffuser, driver