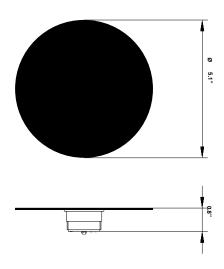

# :Fabbian

Lumi F07-F66

Fixture type

F66G04SA 12

Project name

A.Saggia & V.Sommella / D&G Studio





#### **Dimensions**







## Description

Wall or ceiling module for use with small Lumi glass diffuser. Metal structure with painted gold finish. 4000K

Voltage

Dimmable

Based on selected driver

Based on selected driver

#### Specs



DRY

### **Light source and Technical**

Lamp type: LED Wattage: 7W

Color temperature: 4000K

CRI: 90+

Lumens: 900 initial Im

Material

Metal

Color



Other colors available

Check online www.fabbian.us

Included accessories

LED

Not included accessories

Glass diffuser, driver