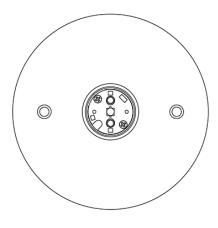

# :Fabbian

Lumi F07-F66

Fixture type

F66G04SA 12

Project name

A.Saggia & V.Sommella / D&G Studio





#### **Dimensions**







## Description

Wall or ceiling module for use with small Lumi glass diffuser. Metal structure with painted gold finish. 4000K

Voltage

Dimmable

Based on selected driver

Based on selected driver

#### Specs



DRY

### **Light source and Technical**

Lamp type: LED Wattage: 7W

Color temperature: 4000K

CRI: 90+

Lumens: 900 initial Im

Material

Metal

Color



Other colors available

Check online www.fabbian.us

Included accessories

LED

Not included accessories

Glass diffuser, driver