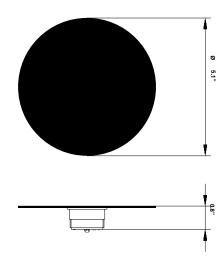

# :Fabbian

Lumi F07-F66

Fixture type

F66G04SA 41

Project name

A.Saggia & V.Sommella / D&G Studio





#### **Dimensions**







## Description

Wall or ceiling module for use with small Lumi glass diffuser. Metal structure with painted copper finish.  $4000 \mathrm{K}$ 

Voltage

Dimmable

Based on selected driver

Based on selected driver

#### Specs



DRY

### **Light source and Technical**

Lamp type: LED Wattage: 7W

Color temperature: 4000K

CRI: 90+

Lumens: 900 initial Im

Material

Metal

Color



Copper

Other colors available

Check online www.fabbian.us

Included accessories

LED

Not included accessories

Glass diffuser, driver