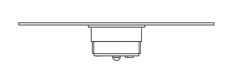

#### **Dimensions**

## Description

Wall or ceiling module for use with small Lumi glass diffuser. Metal structure with painted copper finish.  $4000 \mathrm{K}$ 

Voltage

Dimmable

Based on selected driver

Based on selected driver