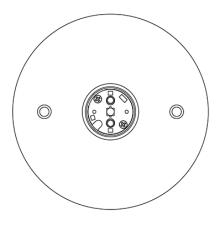

## Description

Wall or ceiling module for use with small Lumi glass diffuser. Metal structure with painted copper finish.  $4000 \mathrm{K}$ 

Voltage

Dimmable

Based on selected driver

Based on selected driver

### **Light source and Technical**

Lamp type: LED Wattage: 7W

Color temperature: 4000K

CRI: 90+

Lumens: 900 initial Im

Material

Metal

Color