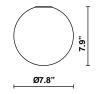

# : Fabbian

## Lumi F07-F66

F07A19V01

Fixture type Project name

## A.Saggia & V.Sommella / D&G Studio



#### Description

7.8 inch Lumi Sfera three-layer, hand-blown glass diffuser for use with the small Lumi Tech lighting module.

#### Dimensions



### Material

Glass

#### Color

White

Other colors available

Check online www.fabbian.us

Not included accessories

Light module, driver

Fabbian Usa Corp. | 307 W 38th St Ste 1103, New York, NY 10018 (USA) | ph. +1 646 518 4160 | fax +1 646 518 4180 | www.fabbian.us | usa@fabbian.com canada@fabbian.com Pictures, descriptions, dimensions and technical data have to be considered as purely indicative. While maintaining the basic characteristics of the product, the manufacturer reserves the right to make modifications at any time with the sole aim of improvement