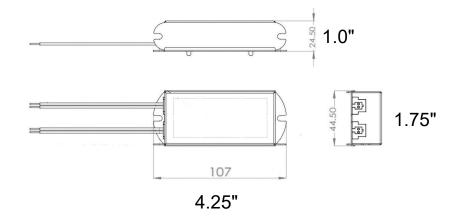

### MECHANICAL SPECS. FOR ALL DC PRODUCTS

| Available Form Factors | Dimensions      |  |
|------------------------|-----------------|--|
| Standard "E"           | 107X44.5X24.5mm |  |