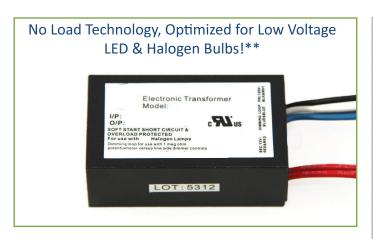

#### Description

60W 24V Class 2 Remote-Mount. Fits inside of 4x4 J-Box.

Voltage Dimmable
120V ELV

**Light source and Technical** 

Lamp type: LED Driver Wattage: 60W

**Material**Electronic Driver

Not included accessories

#### **FEATURES**

- No load technology, works with both Halogen & LED AC loads \*\*
- Isolated output power per NEC and UL safety requirements
- UL recognized/listed Class 2 power supply, meet UL 2108 requirements
- Auto-reset; Short circuit, Overload and Thermal protection
- Soft start
- Dimmable and available with special dimming features
- Low profile, small compact design to fit in most enclosures