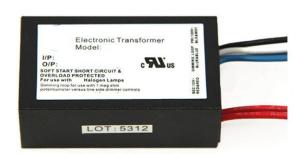

#### Description

60W 24V Class 2 Remote-Mount. Fits inside of 4x4 J-Box.

Voltage Dimmable
120V ELV

**Light source and Technical** 

Lamp type: LED Driver Wattage: 60W

**Material**Electronic Driver

Not included accessories

#### **FEATURES**

- No load technology, works with both Halogen & LED AC loads \*\*
- Isolated output power per NEC and UL safety requirements
- UL recognized/listed Class 2 power supply, meet UL 2108 requirements
- Auto-reset; Short circuit, Overload and Thermal protection
- Soft start
- Dimmable and available with special dimming features
- Low profile, small compact design to fit in most enclosures