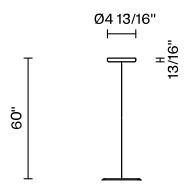

## Description

Rigid stem suspension module for use with large Lumi glass diffuser. Metal fitter, field-cuttable stem, and canopy with painted gold finish. Uses dim-to-warm technology for 3000K to 1800K dimming.

#### **Dimensions**

Material

Metal

Color

Other colors available

Check online www.fabbian.us

Included accessories

LED, stem, canopy