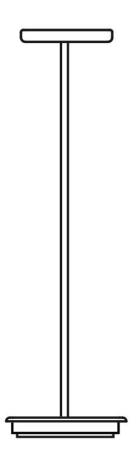

## Description

Rigid stem suspension module for use with large Lumi glass diffuser. Metal fitter, field-cuttable stem, and canopy with painted gold finish. Uses dim-to-warm technology for 3000K to 1800K dimming.

#### **Dimensions**

Material

Metal

Color

Other colors available

Check online www.fabbian.us

Included accessories

LED, stem, canopy

Not included accessories

Glass diffuser