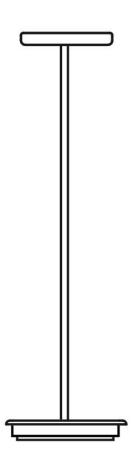

## Description

Rigid stem suspension module for use with large Lumi glass diffuser. Metal fitter, field-cuttable stem, and canopy with painted white finish. Uses dim-to-warm technology for 3000K to 1800K dimming.

#### **Dimensions**

Material

Metal

Color

White

Other colors available

Check online www.fabbian.us

Included accessories

LED, stem, canopy

Not included accessories

Glass diffuser