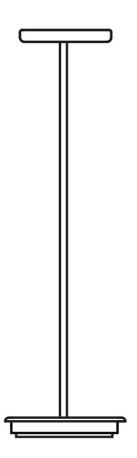

## Description

Rigid stem suspension module for use with large Cloudy glass diffuser. Metal fitter, field-cuttable stem, and canopy with painted black finish. Uses 12oV dim-to-warm technology for 3000K to 1800K dimming.

#### **Dimensions**

Material

Metal

Color

Black

Other colors available Check online www.fabbian.us

Included accessories

LED, stem, canopy

Not included accessories

Glass diffuser