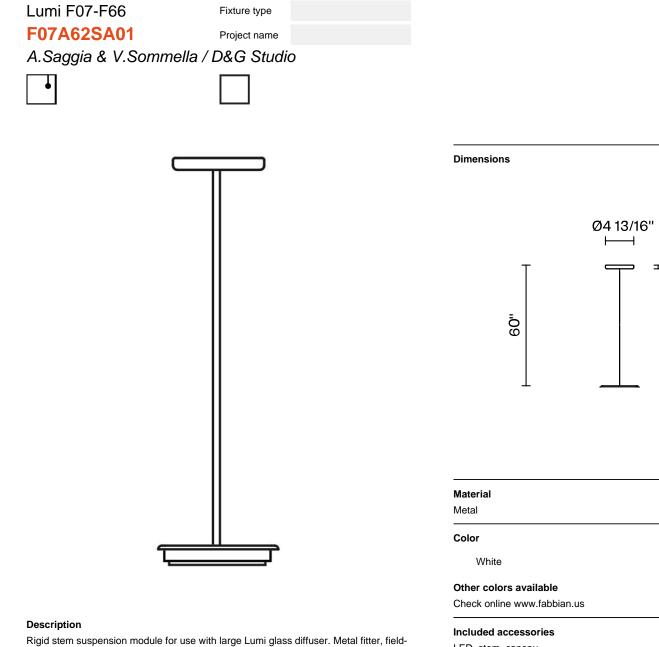

## : Fabbian

cuttable stem, and canopy with painted white finish. Uses 3000K 120V LED.

| Voltage | Dimmable  |  |
|---------|-----------|--|
| 120V    | TRIAC/ELV |  |
| Snecs   |           |  |

€

## Light source and Technical

DRY

Lamp type: LED Wattage: 17W Color temperature: 3000K CRI: 90+ Lumens: 1307 initial Im

LED, stem, canopy

## Not included accessories Glass diffuser

13/16"

Fabbian Usa Corp. | 307 W 38th St Ste 1103, New York, NY 10018 (USA) | ph. +1 646 518 4160 | fax +1 646 518 4180 | www.fabbian.us | usa@fabbian.com canada@fabbian.com Pictures, descriptions, dimensions and technical data have to be considered as purely indicative. While maintaining the basic characteristics of the product, the manufacturer reserves the right to make modifications at any time with the sole aim of improvement