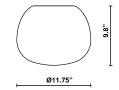

## Description

11.8 inch Lumi Mochi three-layer, hand-blown glass diffuser for use with the Lumi Dim to Warm Mounting module.

Dimensions