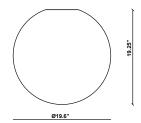

# : Fabbian

## Lumi HP LED F66

Fixture type

F07A25V01

Project name

## A.Saggia & V.Sommella / D&G Studio



### Description

19.6 inch Lumi Sfera three-layer, hand-blown glass diffuser for use with the Lumi HP LED modules.

#### Dimensions



### Material

Glass

### Color

White

Other colors available Check online www.fabbian.us

Not included accessories

Light module

Fabbian Usa Corp. | 307 W 38th St Ste 1103, New York, NY 10018 (USA) | ph. +1 646 518 4160 | fax +1 646 518 4180 | www.fabbian.us | usa@fabbian.com canada@fabbian.com Pictures, descriptions, dimensions and technical data have to be considered as purely indicative. While maintaining the basic characteristics of the product, the manufacturer reserves the right to make modifications at any time with the sole aim of improvement