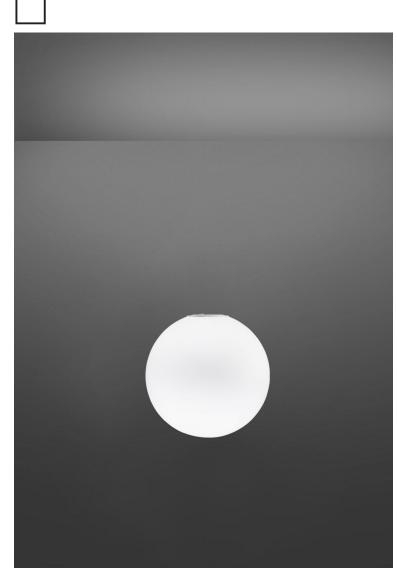

### Description

19.6 inch Lumi Sfera three-layer, hand-blown glass diffuser for use with the Lumi HP LED modules.

### Color

White

Other colors available Check online www.fabbian.us

Not included accessories

Light module

Fabbian Usa Corp. | 307 W 38th St Ste 1103, New York, NY 10018 (USA) | ph. +1 646 518 4160 | fax +1 646 518 4180 | www.fabbian.us | usa@fabbian.com canada@fabbian.com Pictures, descriptions, dimensions and technical data have to be considered as purely indicative. While maintaining the basic characteristics of the product, the manufacturer reserves the right to make modifications at any time with the sole aim of improvement