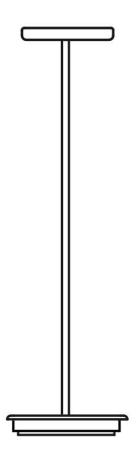

## Description

Rigid stem suspension module for use with large Lumi glass diffuser. Metal fitter, field-cuttable stem, and canopy with painted copper finish. Uses 3000K 120V LED.

VoltageDimmable120VTRIAC/ELV

#### **Dimensions**

Material

Metal

Color

Other colors available

Check online www.fabbian.us

Included accessories

LED, stem, canopy