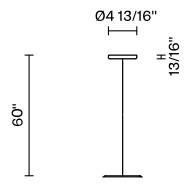

# : Fabbian

Lumi F07-F66

Fixture type

F66L71SA01

Project name

A.Saggia & V.Sommella / D&G Studio







# Description

Rigid stem suspension module for use with large Lumi glass diffuser. Metal fitter, field-cuttable stem, and canopy with painted white finish. Includes wipe-down cover, junction box cover plate, and offset mounting hardware. 2700K

Voltage

Dimmable

Based on selected driver

Based on selected driver

# Specs



DRY

### **Light source and Technical**

Lamp type: LED Wattage: 17W

Color temperature: 2700K

CRI: 90+

Lumens: 2365 initial Im

#### **Dimensions**



Material

Metal

Color

White

#### Other colors available

Check online www.fabbian.us

# Included accessories

LED, stem, canopy

# Not included accessories

Glass diffuser