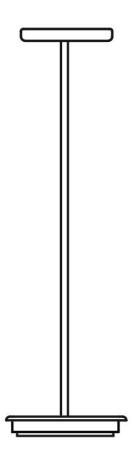

# Description

Rigid stem suspension module for use with large Lumi glass diffuser. Metal fitter, field-cuttable stem, and canopy with painted white finish. Includes wipe-down cover, junction box cover plate, and offset mounting hardware. 2700K

#### **Dimensions**

Material

Metal

Color

White

# Included accessories

LED, stem, canopy